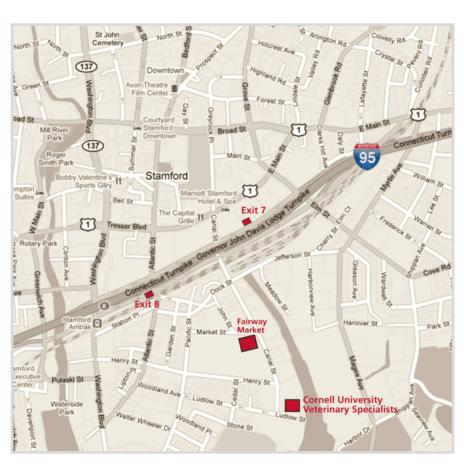

#### I-95 Northbound

- Take Exit 8 Canal Street. At the intersection, make a right onto Canal Street.
- Proceed on Canal Street 0.5 miles (past Fairway Market on the right) to 880 Canal, which will be the last driveway on the left.

#### I-95 Southbound

- Take Exit 7 Atlantic Street. As you come down the exit ramp, proceed to the first light.
- Make a left at the light onto Canal Street.
- Proceed on Canal Street 0.5 miles (past Fairway Market on the right) to 880 Canal, which will be the last driveway on the left.

## From CT Route 15 South (Wilbur Cross From CT Route 15 North (Hutchinson Parkway/Merritt Parkway)

- Take Exit 35 for CT-137/High Ridge Rd. Turn right off the exit, southbound on CT-137/High Ridge Road.
- Proceed south on High Ridge Road approximately 2.4 miles. High Ridge Road becomes Summer Street (which is
- Continue through 11 traffic lights to the intersection of Broad and Summer Streets (Burlington Coat Factory is on the left corner).
- Turn left onto Broad Street, and prepare to make a quick right one block later onto Atlantic Street.
- Proceed on Atlantic to the 3rd traffic light, and turn left onto South State St.
- Go one block, and turn right onto Canal Street.
- Proceed on Canal Street 0.5 miles (past Fairway Market on the right) to 880 Canal, which will be the last driveway on the left.

# River Parkway/Merritt Parkway)

- Take Exit 34 for CT-104/Long Ridge Road. At the end of the exit ramp, turn right onto Route 104/Long Ridge Road.
- Continue south on Long Ridge Road for 2.3 miles.
- At the second light (past Lord & Taylor), turn right onto Summer Street (which is a one-way).
- Continue through II traffic lights to the corner of Summer Street and Broad (Burlington Coat Factory is on the left).
- Turn left onto Broad Street, and prepare to make a quick right one block later onto Atlantic Street.
- Proceed on Atlantic to the 3rd traffic light, and turn left onto South State St.
- Go one block, and turn right onto Canal Street.
- Proceed on Canal Street 0.5 miles (past Fairway Market on the right) to 880 Canal, which will be the last driveway on the left.